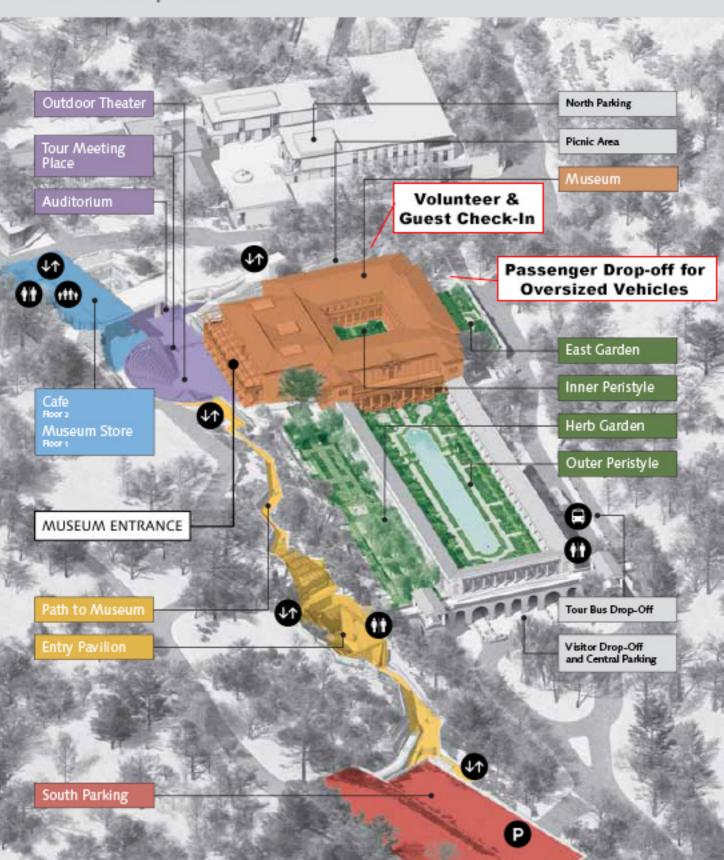

#### The Getty Villa

17985 Pacific Coast Highway Pacific Palisades, CA 90272 310-440-7300

\*The Getty Villa can only be accessed by the northbound side of PCH

#### **Parking**

Generously donated by The Getty Villa Contact us for a parking pass Please carpool Van/Bus parking available

RSVP and For More Info
Call Valley Village
(818) 587-9450, ext. 120
Facebook.com/ValleyVillageLA
To volunteer, please contact Jo Ellen
(818) 587-9450, JoEllen@vvc.org

#### **Arrival Times**

Volunteers: 9:45 am

Clients & Guests: 10:30 – 11:00 am Please meet in the picnic area.

#### On Arrival, or at Your Convenience

Bring your own lunch, or purchase something from The Café at The Getty Villa. Join us in the Picnic Area for a casual lunch. We'll have extra snacks and water on hand, too. You may leave your lunch with us while you tour The Getty Villa; we kindly ask that you clearly mark your lunch with your name.